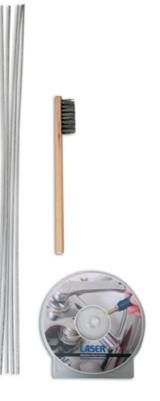

## **Aluminium Repair System**

This product will repair any damage to aluminium parts quickly and effectively without using flux or chemicals.

## **Additional Information**

- For non-ferrous metals and all aluminium components. •
- Brazes all aluminium alloys including zinc, magnesium, pot metal and cast aluminium.
- Complete with tinning brush and five aluminium rods.
- Can be used with standard heat source.