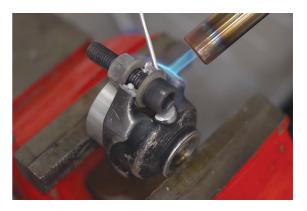

## **Aluminium Repair System**

This product will repair any damage to aluminium parts quickly and effectively without using flux or chemicals.

## **Additional Information**

- For non-ferrous metals and all aluminium components. •
- Brazes all aluminium alloys including zinc, magnesium, pot metal and cast aluminium.
- Complete with tinning brush and five aluminium rods.
- Can be used with standard heat source.