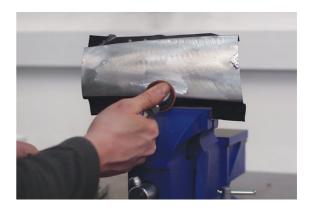

## **Aluminium Repair System**

This product will repair any damage to aluminium parts quickly and effectively without using flux or chemicals.

## **Additional Information**

- For non-ferrous metals and all aluminium components. •
- Brazes all aluminium alloys including zinc, magnesium, pot metal and cast aluminium.
- Complete with tinning brush and five aluminium rods.
- Can be used with standard heat source.