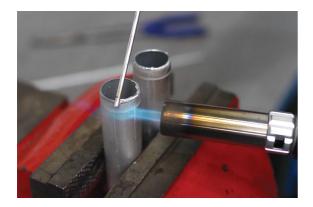

## **Aluminium Repair System**

This product will repair any damage to aluminium parts quickly and effectively without using flux or chemicals.

## **Additional Information**

- For non-ferrous metals and all aluminium components. •
- Brazes all aluminium alloys including zinc, magnesium, pot metal and cast aluminium.
- Complete with tinning brush and five aluminium rods.
- Can be used with standard heat source.