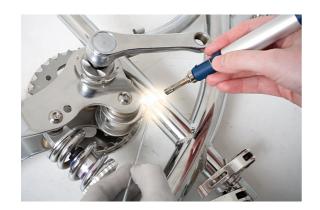

## **Aluminium Repair System**

This product will repair any damage to aluminium parts quickly and effectively without using flux or chemicals.

## **Additional Information**

- For non-ferrous metals and all aluminium components. •
- Brazes all aluminium alloys including zinc, magnesium, pot metal and cast aluminium.
- Complete with tinning brush and five aluminium rods.
- Can be used with standard heat source.